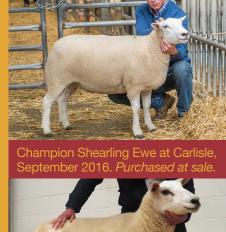

## Finnleigh Lleyn

Flocks 01930 / 02376 / 02458



## **ROSCOMMON SHOW & SALE 2015**

Top Price Shearling Ram (Dazzling Spirit) - €1200

## **ROSCOMMON SHOW & SALE 2015**

1st Prize, Top Price Shearling Ewes - €340

- Stock available from Home& Society Sales
- **▶ Stock Rams from Flocks**

1312 - Goldies Superstar 1312/08/01049

(Purchased Privately, Semen Available)

1312 - Goldies Cracker 1312/13/01815

(Purchased Carlisle Sale 2014)

1299 - G & A Fort 1299/15/08940

(Purchased Ruthin Sale 2016)

893 - D.N Bennett 893/15/00382

(Purchased Carlisle Sale 2016)

All our Rams are ARR /ARR.





Champion Shearling Ewe at Carlisle, September 2015. *Purchased at sale.* 

## **PUREBRED LLEYN FLOCK IN DONEGAL**

Clive and Hazel Long
Finnleigh House, Castlefinn, Lifford, Co. Donegal

Tel: 00353 87 25 72341

Thank you to everyone who has purchased from us in 2016