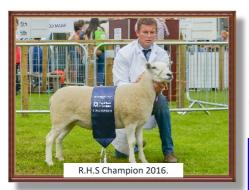

## 2016 ROYAL HIGHLAND SHOW RESULTS

2<sup>nd</sup> Aged Ram, 1st Shearling Ram 2nd Ewe 1st Shearling Ewe Male Champion **Female Champion** Overall Champion - shearling ewe