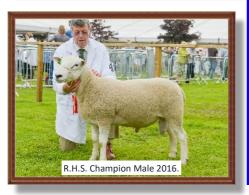

## 2016 ROYAL HIGHLAND SHOW RESULTS

2<sup>nd</sup> Aged Ram, 1st Shearling Ram 2nd Ewe 1st Shearling Ewe Male Champion **Female Champion** Overall Champion - shearling ewe