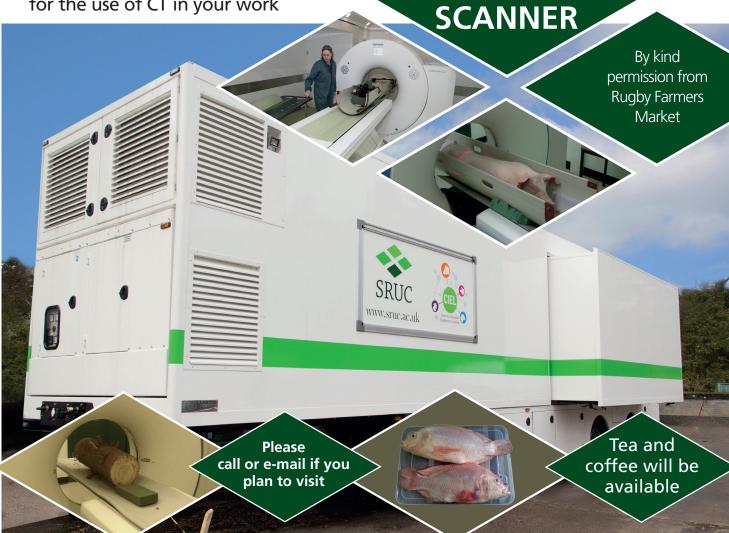

## See what's on the inside can SRUC's new mobile CT scanner help you or your clients?

SRUC CT scanning unit invites you to their open day on Monday 3<sup>rd</sup> July 2017 10am - 2pm Talks: 10:30 - 11:30am at Rugby Farmers Market, Stoneleigh, Kenilworth CV8 2RG

Speakers: Dr Nicola Lambe SRUC, Sam Boon Signet, Dr Mark Young CIEL

View the new mobile scanner and unit

See a video of live animals being scanned

Information on previous work

**NEW** Talk to the team about new opportunities MOBILE SCANNER for the use of CT in your work

Tel: 0131 535 3250/51 www.sruc.ac.info/120274/ct\_scanning\_service email: ctunit@sruc.ac.uk