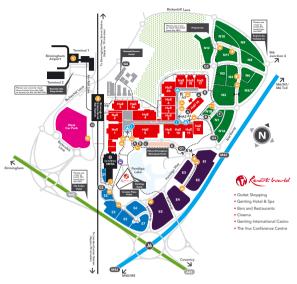

### **How to get there:**

The NEC, Birmingham, B40 1NT

#### **BY CAR**

Access from M42 & M6 to FREE PARKING

#### **BY TRAIN**

Book in advance and walk from Birmingham International Station www.nationalrail.co.uk

NB 25% discount off Virgin Trains Advance Tickets on West Coast Main Line Terms & Conditions Apply

#### **BY PLANE**

Book in advance and walk from Birmingham International Airport www.birminghamairport.co.uk