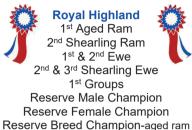

### **Royal Welsh**

1<sup>st</sup> Aged Ram 5<sup>th</sup> Ram Lamb 2<sup>nd</sup> Ewe, Male Champion, Reserve Breed Champion-aged ram