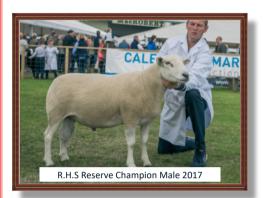

### **Royal Welsh**

1<sup>st</sup> Aged Ram 5<sup>th</sup> Ram Lamb 2<sup>nd</sup> Ewe, Male Champion, Reserve Breed Champion-aged ram